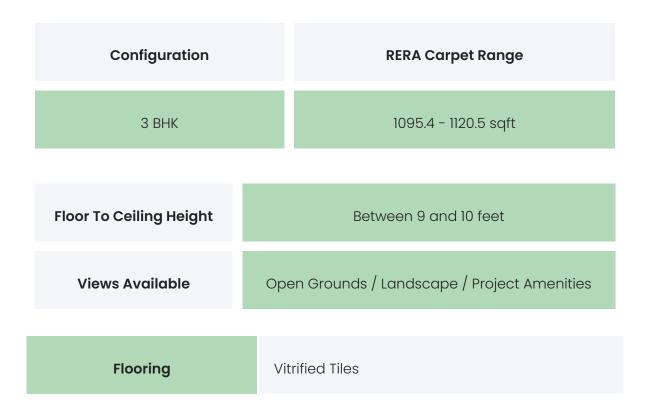

# BUILDING LAYOUT

| Tower Name | Number<br>of Lifts | Total<br>Floors | Flats<br>per<br>Floor | Configurations | Dwelling<br>Units |
|------------|--------------------|-----------------|-----------------------|----------------|-------------------|
| Argus      | 4                  | 31              | 4                     | З ВНК          | 124               |

# FLAT INTERIORS

| Joinery, Fittings & Fixtures | Sanitary Fittings,Kitchen Platform,Light<br>Fittings,Stainless Steel Sink,Electrical Sockets /<br>Switch Boards    |
|------------------------------|--------------------------------------------------------------------------------------------------------------------|
| Finishing                    | Luster Finish Paint,Anodized Aluminum / UPVC<br>Window Frames,Laminated flush doors,Double<br>glazed glass windows |
| HVAC Service                 | Split / Box A/C Provision                                                                                          |
| Technology                   | ΝΑ                                                                                                                 |
| White Goods                  | ΝΑ                                                                                                                 |